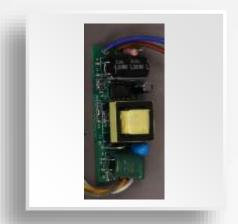

### SOLUTION INTRODUCTION(12) ——LED Drive

LED POWER DRIVER

18W

#### **Function:**

Isolated Power
Constant current
Dual color temperature
Switch segmented color
temperature Debug
18W

**24W** 

#### **Function:**

Isolated Power
Constant current
Dual color temperature
Switch segmented color
temperature Debug
24W

#### Function:

Isolated Power
Constant current
Dual color temperature
Switch segmented color
temperature Debug
36W

48W

#### **Function:**

Isolated Power
Constant current
Dual color temperature
Switch segmented color
temperature Debug
48W

23

D01001 D01002 D01003 D01004