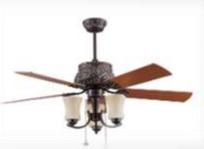

# DC fan light controllers and remotes

Controller: DC variable frequency FOC control output. and lighting LED lights.

Remote: 433Mhz RF

# Traditional AC fan light controllers and remotes

Controller: AC fans controller

and lighting LED lights.

Remote: 433Mhz RF