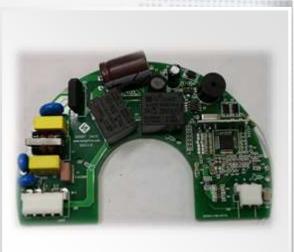

# **SOLUTION INTRODUCTION(1)** ——High Voltage BLDC Control

DC, Variable Frequency Motor Controller, Field Oriented Control (FOC)

A02001

A02007

A02004

| Item               | Features                                                                                        |
|--------------------|-------------------------------------------------------------------------------------------------|
| Function           | BLDC & LED Light Controller                                                                     |
| Capacity           | 15~98W                                                                                          |
| Control            | Sinewave, FOC                                                                                   |
| Remote             | 433Mhz RF control                                                                               |
| Err,<br>Protection | Stall protection / under voltage protection / over voltage protection / over current protection |
| Optional           | Bluetooth/WIFI                                                                                  |
|                    | 1                                                                                               |

# **SOLUTION INTRODUCTION(2)** ——High Voltage BLDC Control

DC, Variable Frequency Motor Controller, Field Oriented Control (FOC)

| Item            | Features                                                                                        |
|-----------------|-------------------------------------------------------------------------------------------------|
| Function        | BLDC & LED Light Controller                                                                     |
| Capacity        | 0~38W                                                                                           |
| Control         | Sinewave, FOC                                                                                   |
| Remote          | 433Mhz RF control                                                                               |
| Err, Protection | Stall protection / under voltage protection / over voltage protection / over current protection |
| Optional        | Bluetooth/WIFI                                                                                  |

# **SOLUTION INTRODUCTION(3)**

-High Voltage BLDC Control(Large Capacity)

A02013

A02006

A02005

| Item               | Features                                                                                        |
|--------------------|-------------------------------------------------------------------------------------------------|
| Function           | BLDC control                                                                                    |
| Capacity           | 30~800W                                                                                         |
| Control            | Sinewave, FOC                                                                                   |
| Remote             | 433Mhz RF control                                                                               |
| Err,<br>Protection | Stall protection / under voltage protection / over voltage protection / over current protection |
| Optional           | Bluetooth/WIFI                                                                                  |