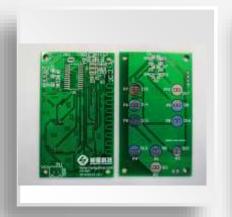

# DC fan light controllers and remotes

Controller: DC variable frequency FOC control output. and lighting LED lights.

Remote: 433Mhz RF

### PRODUCT INTRODUCTION(3) ——Remote

Remote (9 Level)

Function:

DC remote control LED lighting control

9 level speed control Time setting

F01008

Remote (6 Level)

Function: