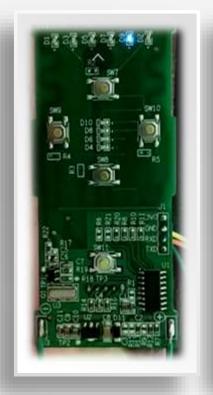

### PRODUCT INTRODUCTION(3) ——Remote

Remote (9 Level)

Function:

DC remote control LED lighting control

9 level speed control Time setting

F01008

Remote (6 Level)

Function:

DC remote control LED lighting control

6 level speed control Time setting

F01001-1

Remote (3 Level)

Function:

AC remote control LED lighting control

3 level speed control Time setting

F01001-2