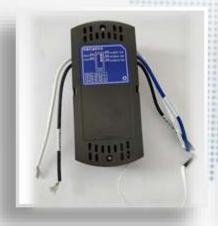

### PRODUCT INTRODUCTION(2) ——Controller

**D C Controller** 

Function:

DC variable frequency FOC motor controller

AC With 1\* light Controller

Function:

AC motor controller Lighting LED

AC With 2\* light Controller

Function:

AC motor controller Lighting LED Night light or Bluetooth speaker switch

Horseshoe **DC** inverter controller

Function:

DC FOC Motor Controller-Horseshoe

Phone App Controller

Function:

Mobile App Control **Function** Artificial intelligence Al speaker access