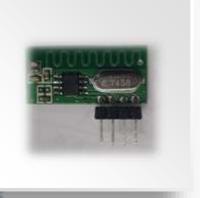

### SOLUTION INTRODUCTION(9) ——Remote

433MHz WIRELESS REMOTE CONTROLLER/RECEIVER

Receiver

Receive 433 Mhz

External spiral

antenna or 17cm

ordinary antenna

**Function:** 

Sign

#### Remote