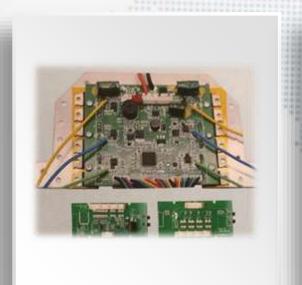

# **SOLUTION INTRODUCTION(3)**

-High Voltage BLDC Control(Large Capacity)

A02013

A02006

A02005

| Item               | Features                                                                                        |
|--------------------|-------------------------------------------------------------------------------------------------|
| Function           | BLDC control                                                                                    |
| Capacity           | 30~800W                                                                                         |
| Control            | Sinewave, FOC                                                                                   |
| Remote             | 433Mhz RF control                                                                               |
| Err,<br>Protection | Stall protection / under voltage protection / over voltage protection / over current protection |
| Optional           | Bluetooth/WIFI                                                                                  |