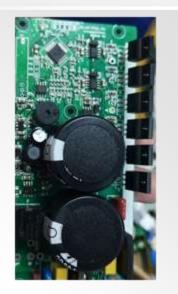

# **SOLUTION INTRODUCTION(1)** ——High Voltage BLDC Control

DC, Variable Frequency Motor Controller, Field Oriented Control (FOC)

A02001

A02007

A02004

| Item               | Features                                                                                        |
|--------------------|-------------------------------------------------------------------------------------------------|
| Function           | BLDC & LED Light Controller                                                                     |
| Capacity           | 15~98W                                                                                          |
| Control            | Sinewave, FOC                                                                                   |
| Remote             | 433Mhz RF control                                                                               |
| Err,<br>Protection | Stall protection / under voltage protection / over voltage protection / over current protection |
| Optional           | Bluetooth/WIFI                                                                                  |
|                    | 1                                                                                               |

# **SOLUTION INTRODUCTION(2)** ——High Voltage BLDC Control

DC, Variable Frequency Motor Controller, Field Oriented Control (FOC)

| Item            | Features                                                                                        |
|-----------------|-------------------------------------------------------------------------------------------------|
| Function        | BLDC & LED Light Controller                                                                     |
| Capacity        | 0~38W                                                                                           |
| Control         | Sinewave, FOC                                                                                   |
| Remote          | 433Mhz RF control                                                                               |
| Err, Protection | Stall protection / under voltage protection / over voltage protection / over current protection |
| Optional        | Bluetooth/WIFI                                                                                  |

# **SOLUTION INTRODUCTION(3)**

-High Voltage BLDC Control(Large Capacity)

A02013

A02006

A02005

| Item               | Features                                                                                        |
|--------------------|-------------------------------------------------------------------------------------------------|
| Function           | BLDC control                                                                                    |
| Capacity           | 30~800W                                                                                         |
| Control            | Sinewave, FOC                                                                                   |
| Remote             | 433Mhz RF control                                                                               |
| Err,<br>Protection | Stall protection / under voltage protection / over voltage protection / over current protection |
| Optional           | Bluetooth/WIFI                                                                                  |