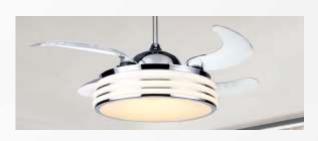

# DC fan light controllers and remotes

Controller: DC variable frequency FOC control output. and lighting LED lights.

Remote: 433Mhz RF

# Traditional AC fan light controllers and remotes

Controller: AC fans controller

and lighting LED lights.

Remote: 433Mhz RF