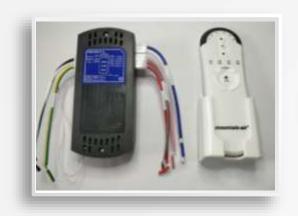

# DC fan light controllers and remotes

Controller: DC variable frequency FOC control output. and lighting LED lights.

Remote: 433Mhz RF

### PRODUCT INTRODUCTION(3) ——Remote

Remote (9 Level)

Function:

DC remote control LED lighting control

9 level speed control Time setting

F01008

Remote (6 Level)

Function: