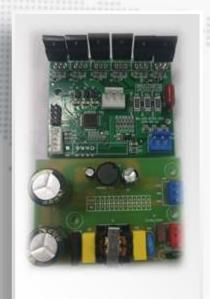

# **SOLUTION INTRODUCTION(3)**

-High Voltage BLDC Control(Large Capacity)

A02013

A02006

A02005

| Item               | Features                                                                                        |
|--------------------|-------------------------------------------------------------------------------------------------|
| Function           | BLDC control                                                                                    |
| Capacity           | 30~800W                                                                                         |
| Control            | Sinewave, FOC                                                                                   |
| Remote             | 433Mhz RF control                                                                               |
| Err,<br>Protection | Stall protection / under voltage protection / over voltage protection / over current protection |
| Optional           | Bluetooth/WIFI                                                                                  |