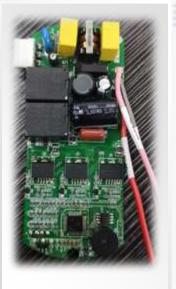

### **SOLUTION INTRODUCTION(5)** — DC Low Voltage BLDC Control

DC, Variable Frequency Motor Controller, Field Oriented Control (FOC), LOW VOLTAGE

A03002

A03004

| Item        | Features                                                                                                                                  |
|-------------|-------------------------------------------------------------------------------------------------------------------------------------------|
| Function    | 12V, 24V DC Low voltage                                                                                                                   |
| Capacity    | 0~100W                                                                                                                                    |
| Control     | FOC                                                                                                                                       |
| Remote      | PWM、VSP、UART                                                                                                                              |
| Application | Exhaust fans, cooling fans, pressure motors, stand fans, children fans, leafless fans, hand tools, water pumps, personal care tools, etc. |

A03003