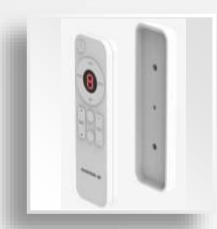

### PRODUCT INTRODUCTION(3) ——Remote

Remote (9 Level)

Function:

DC remote control LED lighting control

9 level speed control Time setting

F01008

Remote (6 Level)

Function:

DC remote control LED lighting control

6 level speed control Time setting

F01001-1

Remote (3 Level)

Function:

AC remote control LED lighting control

3 level speed control Time setting

F01001-2