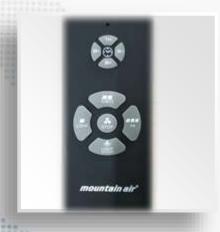

### PRODUCT INTRODUCTION(3) ——Remote

Remote (9 Level)

Function:

DC remote control LED lighting control

9 level speed control Time setting

F01008

Remote (6 Level)

Function:

DC remote control LED lighting control

6 level speed control Time setting

F01001-1

Remote (3 Level)

Function:

AC remote control LED lighting control

3 level speed control Time setting

F01001-2

Remote (2\*Light)

Function:

AC remote control LED lighting control Night light / anion

3 level speed control Time setting

F01002-2

Remote (1\*Light)

Function:

AC remote control LED lighting control