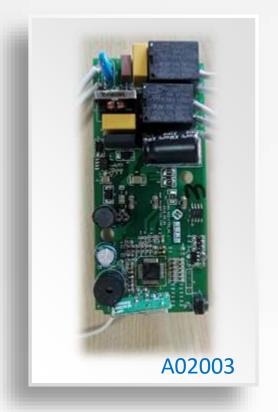

# **SOLUTION INTRODUCTION(1)** ——High Voltage BLDC Control

DC, Variable Frequency Motor Controller, Field Oriented Control (FOC)

A02001

A02007

A02004

| Item               | Features                                                                                        |
|--------------------|-------------------------------------------------------------------------------------------------|
| Function           | BLDC & LED Light Controller                                                                     |
| Capacity           | 15~98W                                                                                          |
| Control            | Sinewave, FOC                                                                                   |
| Remote             | 433Mhz RF control                                                                               |
| Err,<br>Protection | Stall protection / under voltage protection / over voltage protection / over current protection |
| Optional           | Bluetooth/WIFI                                                                                  |
|                    | 1                                                                                               |