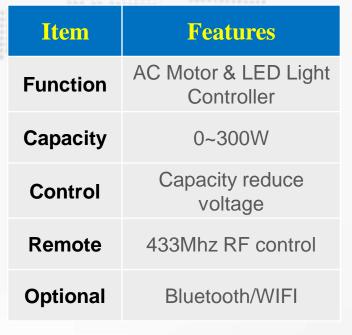

# **SOLUTION INTRODUCTION(3)**

-High Voltage BLDC Control(Large Capacity)

A02013

A02006

A02005

| Item               | Features                                                                                        |
|--------------------|-------------------------------------------------------------------------------------------------|
| Function           | BLDC control                                                                                    |
| Capacity           | 30~800W                                                                                         |
| Control            | Sinewave, FOC                                                                                   |
| Remote             | 433Mhz RF control                                                                               |
| Err,<br>Protection | Stall protection / under voltage protection / over voltage protection / over current protection |
| Optional           | Bluetooth/WIFI                                                                                  |