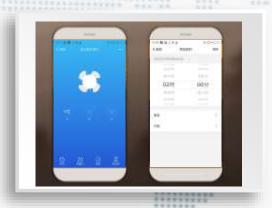

# Mobile phone control and artificial intelligence speaker docking ( Alexa and the like)

Make traditional home appliances with mobile phone App control function and artificial intelligence speaker voice operation function.