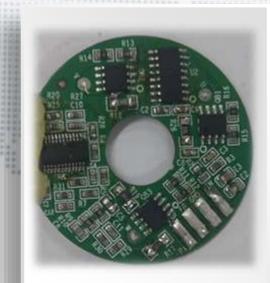

# **SOLUTION INTRODUCTION(1)** ——High Voltage BLDC Control

DC, Variable Frequency Motor Controller, Field Oriented Control (FOC)

A02001

A02007

A02004

| Item               | Features                                                                                        |
|--------------------|-------------------------------------------------------------------------------------------------|
| Function           | BLDC & LED Light Controller                                                                     |
| Capacity           | 15~98W                                                                                          |
| Control            | Sinewave, FOC                                                                                   |
| Remote             | 433Mhz RF control                                                                               |
| Err,<br>Protection | Stall protection / under voltage protection / over voltage protection / over current protection |
| Optional           | Bluetooth/WIFI                                                                                  |
|                    | 1                                                                                               |