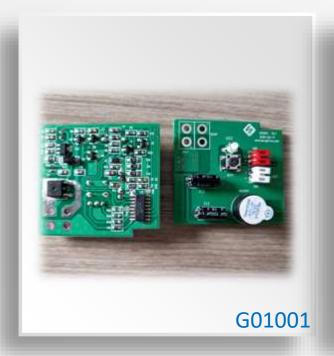

# **SOLUTION INTRODUCTION(10) Coffee Machine Control Board**

COFFEE MACHINE

| Items    | Features                                   |
|----------|--------------------------------------------|
| Function | Coffee Machine                             |
| Capacity | 80W, 200W, 300W                            |
| Control  | Button Control                             |
| Ways     | Heating, Pump, Flow, Pressure              |
| Others   | Automatic detection / automatic protection |
|          |                                            |