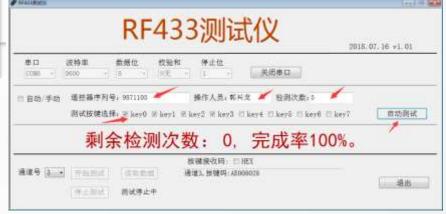

# SOLUTION INTRODUCTION(8) ——433MHz Remote

433MHz WIRELESS REMOTE CONTROLLER

|                    | _ 30002_ 33                       |
|--------------------|-----------------------------------|
| Function           | Wireless remote                   |
| Power consumption  | <9uA                              |
| Radio<br>frequency | 433MHz                            |
| Modulation         | Switched Amplitude Modulation OOK |
| Distance           | >25m                              |
| Life               | >50000 times                      |