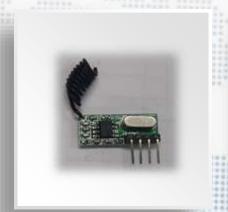

### SOLUTION INTRODUCTION(9) ——Remote

433MHz WIRELESS REMOTE CONTROLLER/RECEIVER

Receiver

Receive 433 Mhz

External spiral

antenna or 17cm

ordinary antenna

**Function:** 

#### **Function:**

Receive 433 Mhz Sign On-board antenna

F01004

F01006

M02002