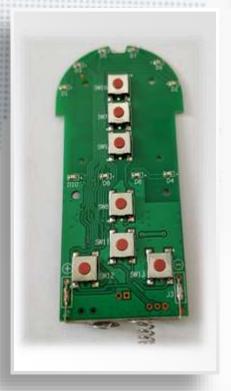

# Touch Control Remote

#### Function:

DC remote control LED lighting control

9 level speed control Time setting

F01004

4 CAPBILITIES AND COMPETENCE