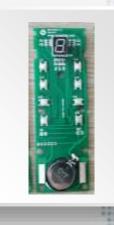

#### Function:

DC remote control LED lighting control

6 level speed control Time setting

F01003

LED Remote

#### Function:

DC remote control LED lighting control

6 level speed control Time setting

F01005

#### Function:

DC remote control LED lighting control

6 level speed control Time setting

F01006