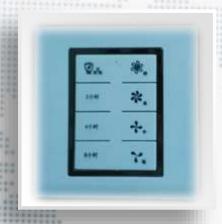

Remote (2\*Light)

Function:

AC remote control LED lighting control Night light / anion

3 level speed control Time setting

F01002-2

Remote (1\*Light)

Function:

AC remote control LED lighting control

3 level speed control Time setting

F01002-1