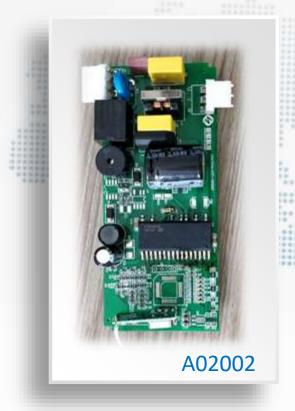

# **SOLUTION INTRODUCTION(1)** ——High Voltage BLDC Control

DC, Variable Frequency Motor Controller, Field Oriented Control (FOC)

A02001

A02007

A02004

| Item               | Features                                                                                        |
|--------------------|-------------------------------------------------------------------------------------------------|
| Function           | BLDC & LED Light Controller                                                                     |
| Capacity           | 15~98W                                                                                          |
| Control            | Sinewave, FOC                                                                                   |
| Remote             | 433Mhz RF control                                                                               |
| Err,<br>Protection | Stall protection / under voltage protection / over voltage protection / over current protection |
| Optional           | Bluetooth/WIFI                                                                                  |
|                    | 1                                                                                               |