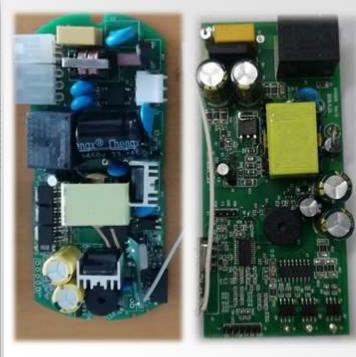

# **SOLUTION INTRODUCTION(3)**

-High Voltage BLDC Control(Large Capacity)

A02013

A02006

A02005

| Item               | Features                                                                                        |
|--------------------|-------------------------------------------------------------------------------------------------|
| Function           | BLDC control                                                                                    |
| Capacity           | 30~800W                                                                                         |
| Control            | Sinewave, FOC                                                                                   |
| Remote             | 433Mhz RF control                                                                               |
| Err,<br>Protection | Stall protection / under voltage protection / over voltage protection / over current protection |
| Optional           | Bluetooth/WIFI                                                                                  |