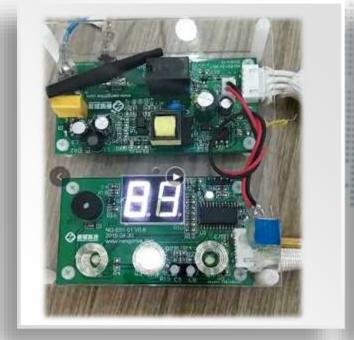

# **SOLUTION INTRODUCTION(10) Coffee Machine Control Board**

COFFEE MACHINE

| Items    | Features                                   |
|----------|--------------------------------------------|
| Function | Coffee Machine                             |
| Capacity | 80W, 200W, 300W                            |
| Control  | Button Control                             |
| Ways     | Heating, Pump, Flow, Pressure              |
| Others   | Automatic detection / automatic protection |
|          |                                            |