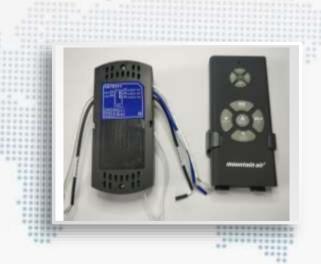

# Traditional AC fan light controllers and remotes

Controller: AC fans controller

and lighting LED lights.

Remote: 433Mhz RF

DC remote control LED lighting control

6 level speed control Time setting

F01001-1

Remote (3 Level)

Function:

AC remote control LED lighting control

3 level speed control Time setting

F01001-2