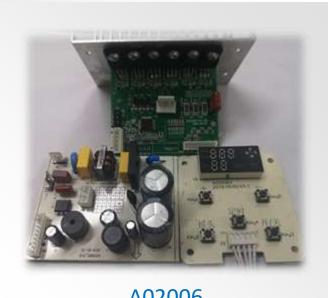

# **SOLUTION INTRODUCTION(1)** ——High Voltage BLDC Control

DC, Variable Frequency Motor Controller, Field Oriented Control (FOC)

A02001

A02007

A02004

| Item               | Features                                                                                        |
|--------------------|-------------------------------------------------------------------------------------------------|
| Function           | BLDC & LED Light Controller                                                                     |
| Capacity           | 15~98W                                                                                          |
| Control            | Sinewave, FOC                                                                                   |
| Remote             | 433Mhz RF control                                                                               |
| Err,<br>Protection | Stall protection / under voltage protection / over voltage protection / over current protection |
| Optional           | Bluetooth/WIFI                                                                                  |
|                    | 1                                                                                               |