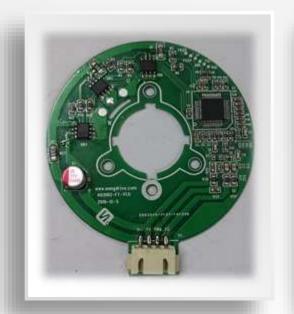

# **SOLUTION INTRODUCTION(1)** ——High Voltage BLDC Control

DC, Variable Frequency Motor Controller, Field Oriented Control (FOC)

A02001

A02007

A02004

| Item               | Features                                                                                        |
|--------------------|-------------------------------------------------------------------------------------------------|
| Function           | BLDC & LED Light Controller                                                                     |
| Capacity           | 15~98W                                                                                          |
| Control            | Sinewave, FOC                                                                                   |
| Remote             | 433Mhz RF control                                                                               |
| Err,<br>Protection | Stall protection / under voltage protection / over voltage protection / over current protection |
| Optional           | Bluetooth/WIFI                                                                                  |
|                    | 1                                                                                               |

# **SOLUTION INTRODUCTION(2)** ——High Voltage BLDC Control

DC, Variable Frequency Motor Controller, Field Oriented Control (FOC)

| Item            | Features                                                                                        |
|-----------------|-------------------------------------------------------------------------------------------------|
| Function        | BLDC & LED Light Controller                                                                     |
| Capacity        | 0~38W                                                                                           |
| Control         | Sinewave, FOC                                                                                   |
| Remote          | 433Mhz RF control                                                                               |
| Err, Protection | Stall protection / under voltage protection / over voltage protection / over current protection |
| Optional        | Bluetooth/WIFI                                                                                  |