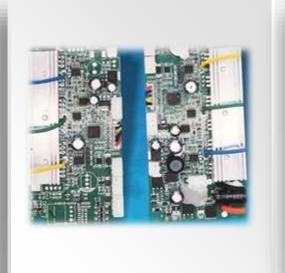

# **SOLUTION INTRODUCTION(1)** ——High Voltage BLDC Control

DC, Variable Frequency Motor Controller, Field Oriented Control (FOC)

A02001

A02007

A02004

| Item               | Features                                                                                        |
|--------------------|-------------------------------------------------------------------------------------------------|
| Function           | BLDC & LED Light Controller                                                                     |
| Capacity           | 15~98W                                                                                          |
| Control            | Sinewave, FOC                                                                                   |
| Remote             | 433Mhz RF control                                                                               |
| Err,<br>Protection | Stall protection / under voltage protection / over voltage protection / over current protection |
| Optional           | Bluetooth/WIFI                                                                                  |
|                    | 1                                                                                               |