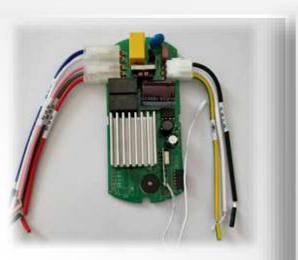

# **SOLUTION INTRODUCTION(1)** ——High Voltage BLDC Control

DC, Variable Frequency Motor Controller, Field Oriented Control (FOC)

A02001

A02007

A02004

| Item               | Features                                                                                        |
|--------------------|-------------------------------------------------------------------------------------------------|
| Function           | BLDC & LED Light Controller                                                                     |
| Capacity           | 15~98W                                                                                          |
| Control            | Sinewave, FOC                                                                                   |
| Remote             | 433Mhz RF control                                                                               |
| Err,<br>Protection | Stall protection / under voltage protection / over voltage protection / over current protection |
| Optional           | Bluetooth/WIFI                                                                                  |
|                    | 1                                                                                               |

# **SOLUTION INTRODUCTION(2)** ——High Voltage BLDC Control

DC, Variable Frequency Motor Controller, Field Oriented Control (FOC)

| Item            | Features                                                                                        |
|-----------------|-------------------------------------------------------------------------------------------------|
| Function        | BLDC & LED Light Controller                                                                     |
| Capacity        | 0~38W                                                                                           |
| Control         | Sinewave, FOC                                                                                   |
| Remote          | 433Mhz RF control                                                                               |
| Err, Protection | Stall protection / under voltage protection / over voltage protection / over current protection |
| Optional        | Bluetooth/WIFI                                                                                  |

# **SOLUTION INTRODUCTION(3)**

-High Voltage BLDC Control(Large Capacity)

A02013

A02006

A02005

| Item               | Features                                                                                        |
|--------------------|-------------------------------------------------------------------------------------------------|
| Function           | BLDC control                                                                                    |
| Capacity           | 30~800W                                                                                         |
| Control            | Sinewave, FOC                                                                                   |
| Remote             | 433Mhz RF control                                                                               |
| Err,<br>Protection | Stall protection / under voltage protection / over voltage protection / over current protection |
| Optional           | Bluetooth/WIFI                                                                                  |