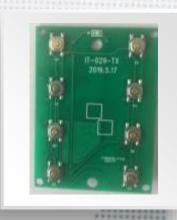

# SOLUTION INTRODUCTION(8) ——433MHz Remote

433MHz WIRELESS REMOTE CONTROLLER

|                    | _ 30002_ 33                       |
|--------------------|-----------------------------------|
| Function           | Wireless remote                   |
| Power consumption  | <9uA                              |
| Radio<br>frequency | 433MHz                            |
| Modulation         | Switched Amplitude Modulation OOK |
| Distance           | >25m                              |
| Life               | >50000 times                      |

**Features** 

**Items** 

F01000 F01001 F01002