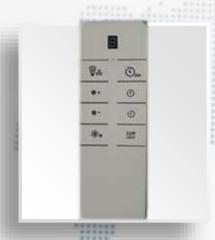

### PRODUCT INTRODUCTION(2) ——Controller

**D C Controller** 

Function:

DC variable frequency FOC motor controller

AC With 1\* light Controller

Function:

AC motor controller Lighting LED

AC With 2\* light Controller

Function:

AC motor controller Lighting LED Night light or Bluetooth speaker switch

Horseshoe **DC** inverter controller

Function:

DC FOC Motor Controller-Horseshoe

Phone App Controller

Function:

Mobile App Control **Function** Artificial intelligence Al speaker access