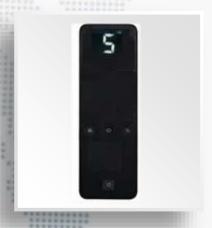

### PRODUCT INTRODUCTION(3) ——Remote

Remote (9 Level)

Function:

DC remote control LED lighting control

9 level speed control Time setting

F01008

Remote (6 Level)

Function: