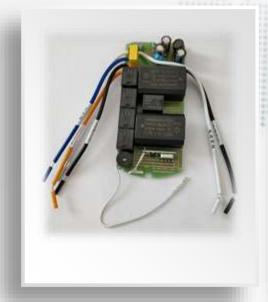

# **SOLUTION INTRODUCTION(3)**

-High Voltage BLDC Control(Large Capacity)

A02013

A02006

A02005

| Item               | Features                                                                                        |
|--------------------|-------------------------------------------------------------------------------------------------|
| Function           | BLDC control                                                                                    |
| Capacity           | 30~800W                                                                                         |
| Control            | Sinewave, FOC                                                                                   |
| Remote             | 433Mhz RF control                                                                               |
| Err,<br>Protection | Stall protection / under voltage protection / over voltage protection / over current protection |
| Optional           | Bluetooth/WIFI                                                                                  |