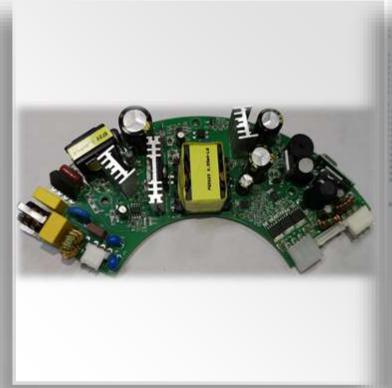

# **SOLUTION INTRODUCTION(1)** ——High Voltage BLDC Control

DC, Variable Frequency Motor Controller, Field Oriented Control (FOC)

A02001

A02007

A02004

| Item               | Features                                                                                        |
|--------------------|-------------------------------------------------------------------------------------------------|
| Function           | BLDC & LED Light Controller                                                                     |
| Capacity           | 15~98W                                                                                          |
| Control            | Sinewave, FOC                                                                                   |
| Remote             | 433Mhz RF control                                                                               |
| Err,<br>Protection | Stall protection / under voltage protection / over voltage protection / over current protection |
| Optional           | Bluetooth/WIFI                                                                                  |
|                    | 1                                                                                               |

# **SOLUTION INTRODUCTION(2)** ——High Voltage BLDC Control

DC, Variable Frequency Motor Controller, Field Oriented Control (FOC)

| Item            | Features                                                                                        |
|-----------------|-------------------------------------------------------------------------------------------------|
| Function        | BLDC & LED Light Controller                                                                     |
| Capacity        | 0~38W                                                                                           |
| Control         | Sinewave, FOC                                                                                   |
| Remote          | 433Mhz RF control                                                                               |
| Err, Protection | Stall protection / under voltage protection / over voltage protection / over current protection |
| Optional        | Bluetooth/WIFI                                                                                  |