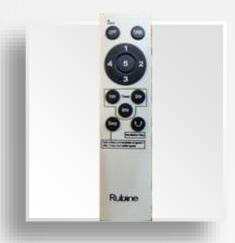

### PRODUCT INTRODUCTION(3) ——Remote

Remote (9 Level)

Function:

DC remote control LED lighting control

9 level speed control Time setting

F01008

Remote (6 Level)

Function:

DC remote control LED lighting control

6 level speed control Time setting

F01001-1

Remote (3 Level)

Function:

AC remote control LED lighting control

3 level speed control Time setting

F01001-2

Remote (2\*Light)

Function:

AC remote control LED lighting control Night light / anion

3 level speed control Time setting

F01002-2

Remote (1\*Light)

Function:

AC remote control LED lighting control