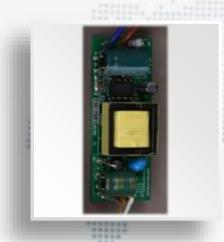

### SOLUTION INTRODUCTION(12) ——LED Drive

LED POWER DRIVER

18W

#### **Function:**

Isolated Power
Constant current
Dual color temperature
Switch segmented color
temperature Debug
18W

**24W** 

#### **Function:**

Isolated Power
Constant current
Dual color temperature
Switch segmented color
temperature Debug
24W

#### Function:

Isolated Power
Constant current
Dual color temperature
Switch segmented color
temperature Debug
36W

48W

#### **Function:**

Isolated Power
Constant current
Dual color temperature
Switch segmented color
temperature Debug
48W

23

D01001 D01002 D01003 D01004