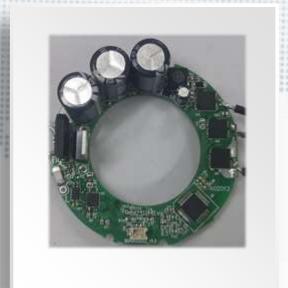

### —High Voltage into Low Voltage BLDC Control

| Item            | Features                                                                                        |
|-----------------|-------------------------------------------------------------------------------------------------|
| Function        | BLDC & LED Light Controller                                                                     |
| Capacity        | 0~38W                                                                                           |
| Motor           | 12V 20W<br>20V 20W<br>24V 30W                                                                   |
| Speed           | 1300rpm                                                                                         |
| Control         | Sinewave, FOC                                                                                   |
| Remote          | 433Mhz RF control                                                                               |
| Err, Protection | Stall protection / under voltage protection / over voltage protection / over current protection |
| Optional        | Bluetooth/WIFI                                                                                  |
|                 |                                                                                                 |

20W Motor 36W LED Drive

A04001