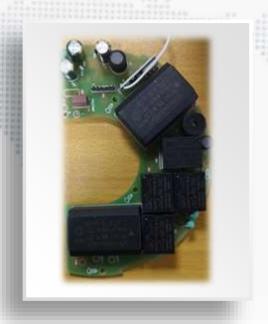

# **SOLUTION INTRODUCTION(3)**

-High Voltage BLDC Control(Large Capacity)

A02013

A02006

A02005

| Item               | Features                                                                                        |
|--------------------|-------------------------------------------------------------------------------------------------|
| Function           | BLDC control                                                                                    |
| Capacity           | 30~800W                                                                                         |
| Control            | Sinewave, FOC                                                                                   |
| Remote             | 433Mhz RF control                                                                               |
| Err,<br>Protection | Stall protection / under voltage protection / over voltage protection / over current protection |
| Optional           | Bluetooth/WIFI                                                                                  |