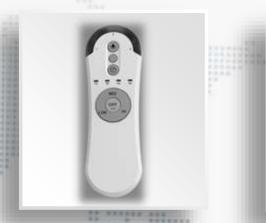

### PRODUCT INTRODUCTION(3) ——Remote

Remote (9 Level)

Function:

DC remote control LED lighting control

9 level speed control Time setting

F01008

Remote (6 Level)

Function:

DC remote control LED lighting control

6 level speed control Time setting

F01001-1

Remote (3 Level)

Function:

AC remote control LED lighting control

3 level speed control Time setting

F01001-2