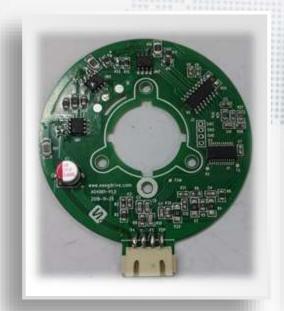

# **SOLUTION INTRODUCTION(1)** ——High Voltage BLDC Control

DC, Variable Frequency Motor Controller, Field Oriented Control (FOC)

A02001

A02007

A02004

| Item               | Features                                                                                        |
|--------------------|-------------------------------------------------------------------------------------------------|
| Function           | BLDC & LED Light Controller                                                                     |
| Capacity           | 15~98W                                                                                          |
| Control            | Sinewave, FOC                                                                                   |
| Remote             | 433Mhz RF control                                                                               |
| Err,<br>Protection | Stall protection / under voltage protection / over voltage protection / over current protection |
| Optional           | Bluetooth/WIFI                                                                                  |
|                    | 1                                                                                               |

# **SOLUTION INTRODUCTION(2)** ——High Voltage BLDC Control

DC, Variable Frequency Motor Controller, Field Oriented Control (FOC)

| Item            | Features                                                                                        |
|-----------------|-------------------------------------------------------------------------------------------------|
| Function        | BLDC & LED Light Controller                                                                     |
| Capacity        | 0~38W                                                                                           |
| Control         | Sinewave, FOC                                                                                   |
| Remote          | 433Mhz RF control                                                                               |
| Err, Protection | Stall protection / under voltage protection / over voltage protection / over current protection |
| Optional        | Bluetooth/WIFI                                                                                  |