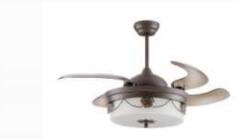

# DC fan light controllers and remotes

Controller: DC variable frequency FOC control output. and lighting LED lights.

Remote: 433Mhz RF

# Traditional AC fan light controllers and remotes

Controller: AC fans controller

and lighting LED lights.

Remote: 433Mhz RF