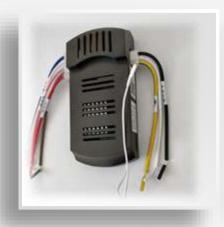

### PRODUCT INTRODUCTION(2) ——Controller

**D C Controller** 

Function:

DC variable frequency FOC motor controller

AC With 1\* light Controller

Function:

AC motor controller Lighting LED

AC With 2\* light Controller

Function:

AC motor controller Lighting LED Night light or Bluetooth speaker switch

Horseshoe **DC** inverter controller

Function:

DC FOC Motor Controller-Horseshoe

Phone App Controller

Function:

Mobile App Control **Function** Artificial intelligence Al speaker access