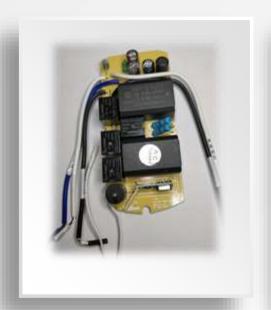

# **SOLUTION INTRODUCTION(3)**

-High Voltage BLDC Control(Large Capacity)

A02013

A02006

A02005

| Item               | Features                                                                                        |
|--------------------|-------------------------------------------------------------------------------------------------|
| Function           | BLDC control                                                                                    |
| Capacity           | 30~800W                                                                                         |
| Control            | Sinewave, FOC                                                                                   |
| Remote             | 433Mhz RF control                                                                               |
| Err,<br>Protection | Stall protection / under voltage protection / over voltage protection / over current protection |
| Optional           | Bluetooth/WIFI                                                                                  |