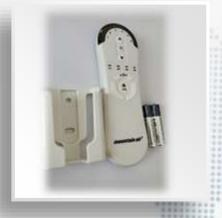

### PRODUCT INTRODUCTION(3) ——Remote

Remote (9 Level)

Function:

DC remote control LED lighting control

9 level speed control Time setting

F01008

Remote (6 Level)

Function:

DC remote control LED lighting control

6 level speed control Time setting

F01001-1

Remote (3 Level)

Function:

AC remote control LED lighting control

3 level speed control Time setting

F01001-2